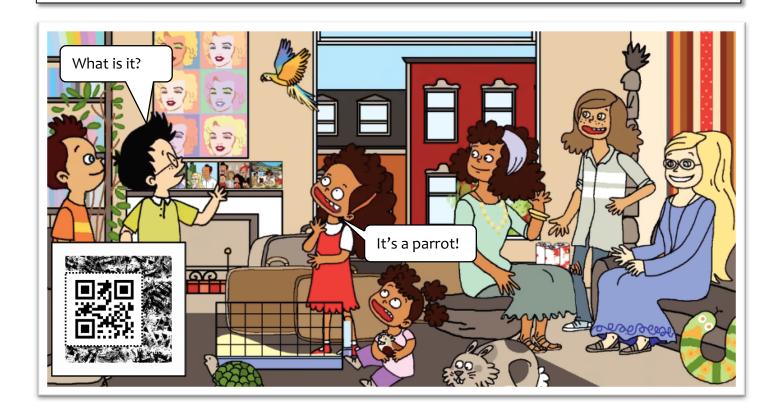

## 3 - MY HOME - My pets

Tom: "What is it?"

Lucy: "It's a parrot!"

Tom: "Is it your parrot?"

Lucy: "No! It's not."

Lucy: "Look! My big rabbit is here with Ben."

Tom: "What is it?"

Lucy: "Ben is a guinea pig. He's very small!"

Tom: "Is it your pet?"

Lucy: "No. It's her guinea pig!"

Tom: "Oh! You have a turtle too!"

Lucy: "Yes, she is really cute!"

Tom: "And where is Jo? Where is your goldfish?"

Lucy: "He's in my bedroom!"

Round and round